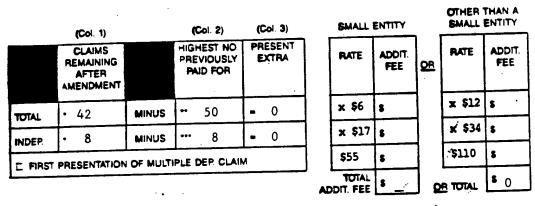

A verified statement to establish small entity status under 37 CFR 1.9 and 1.27 is enclosed.

No additional fee is required.

The fee has been calculated as shown below:

If the entry in Col. 1 is less than the entry in Col. 2, write "0" in Col. 3.

If the "Highest Number Previously Paid For" IN THIS SPACE is less than 20, write "20" in this space.

If the "Highest Number Previously Paid For" IN THIS SPACE is less than 3, write "3" in this space. The "Highest Number Previously Paid For" (Total or Independent) is the highest number found from the equivalent box in Col. 1 of a prior amendment or the number of claims originally filed.